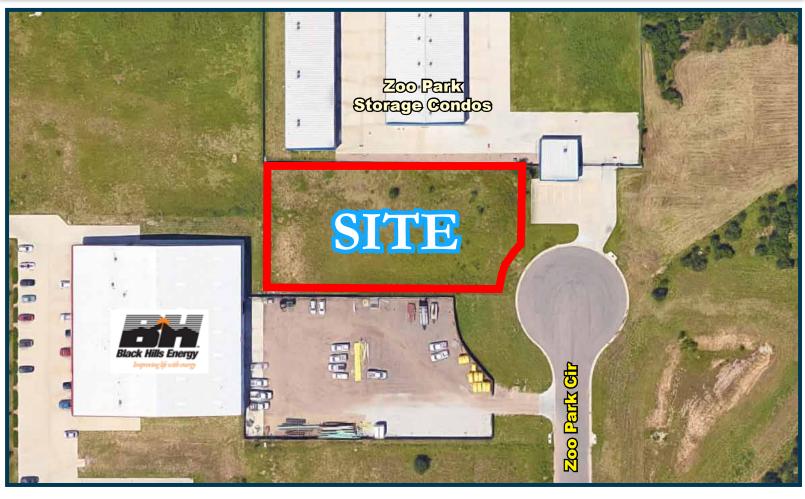

## Prime Building Site For Sale 21st Street & Zoo Park Cir., Wichita, KS

Property
Information:

.87 AC 37,890 SF Zoning

**Industrial Park** 

Purchase Price: \$95,000 \$2.51/SF

For Information Contact:

Dan Unruh, CCIM (316) 618-1100 danunruh@insitere.com

#### Strategic NW Wichita Location Near Interstate Transportation

- ✓ Quality Corporate & Residential Neighbors Nearby
- ✓ Easy Access off 21<sup>st</sup> Street/Zoo Blvd
- ✓ Close Proximity to I-235
- ✓ Site Located in Newly Developed Area
- ✓ Attractive Industrial Park Setting

# Prime Building Site For Sale 21st Street & Zoo Park Cir., Wichita, KS

Property
Information:

.87 AC 37,890 SF Zoning

**Industrial Park** 

*Purchase Price:* \$95,000 \$2.51/SF

For Information Contact:

Dan Unruh, CCIM (316) 618-1100 danunruh@insitere.com

InSite Real Estate Group 608 W. Douglas, Suite 106 Wichita, KS 67203

Strategic NW Wichita Location Near Interstate Transportation

- ✓ Quality Corporate & Residential Neighbors Nearby
- ✓ Easy Access off 21<sup>st</sup> Street/Zoo Blvd
- ✓ Close Proximity to I-235
- ✓ Site Located in Newly Developed Area
- ✓ Attractive Industrial Park Setting