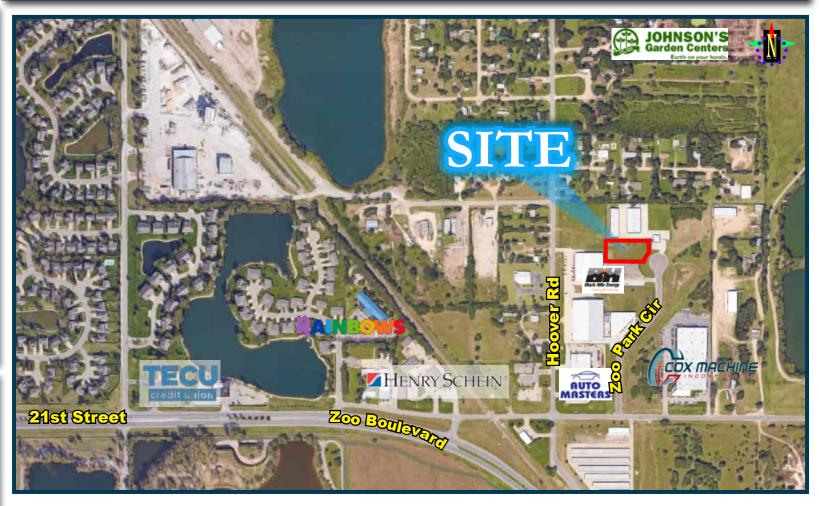

## Prime Building Site For Sale 21st Street & Zoo Park Cir., Wichita, KS

Property
Information:

.87 AC 37,890 SF Zoning

**Industrial Park** 

Purchase Price: \$95,000 \$2.51/SF

For Information Contact:

Dan Unruh, CCIM (316) 618-1100 danunruh@insitere.com

#### Strategic NW Wichita Location Near Interstate Transportation

- ✓ Quality Corporate & Residential Neighbors Nearby
- ✓ Easy Access off 21<sup>st</sup> Street/Zoo Blvd
- ✓ Close Proximity to I-235
- ✓ Site Located in Newly Developed Area
- ✓ Attractive Industrial Park Setting

# Prime Building Site For Sale 21st Street & Zoo Park Cir., Wichita, KS

Property
Information:

.87 AC 37,890 SF Zoning

**Industrial Park** 

*Purchase Price:* \$95,000 \$2.51/SF

For Information Contact:

Dan Unruh, CCIM (316) 618-1100 danunruh@insitere.com

InSite Real Estate Group 608 W. Douglas, Suite 106 Wichita, KS 67203

Strategic NW Wichita Location Near Interstate Transportation

- ✓ Quality Corporate & Residential Neighbors Nearby
- ✓ Easy Access off 21<sup>st</sup> Street/Zoo Blvd
- ✓ Close Proximity to I-235
- ✓ Site Located in Newly Developed Area
- ✓ Attractive Industrial Park Setting